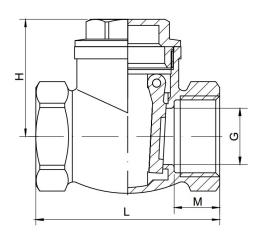

## **Material list**

| 1 | Body   | Brass CW617N           |
|---|--------|------------------------|
| 2 | Сар    | Brass CW617N           |
| 3 | Disc   | Brass CW617N           |
| 4 | Gasket | PTFE                   |
| 5 | Pin    | Stainless Steel SUS304 |
| 6 | Nut    | Stainless Steel SUS304 |

## **Specifications**

| Туре        | Swing check valve       |
|-------------|-------------------------|
| Size        | 1/2" to 2"              |
| Pressure    | 16 bar                  |
| Temperature | 80°C                    |
| Connection  | ISO 228-1 female thread |