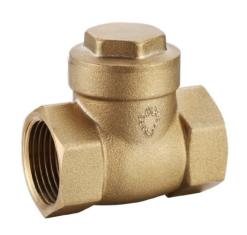

## **3CUA**Threaded Brass Swing Check Valves

## **Features and Benefits**

- Widely used in fluid control systems.
- Applied in water supply, irrigation, heating.
- Limited spaces, such as well covers and basements .
- Easily installed with female threaded ends.