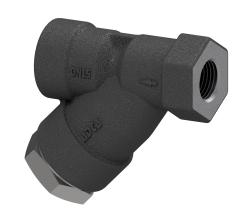

## PIPELINE Y STRAINERS IS140

## **DESCRIPTION**

The IS140 is a series of Y strainers applicable in all types of steam, water, oil and air systems.

Their purpose is to protect equipment, such as steam traps and regulating valves, from dirt and impurities which often cause damage and consequent downtime and energy loss.