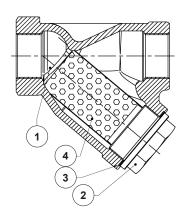

| MATERIALS |                   |                               |                               |  |  |  |
|-----------|-------------------|-------------------------------|-------------------------------|--|--|--|
| POS. Nº   | DESIGNATION       | IS140S                        | IS140i                        |  |  |  |
| 1         | Body              | A216 WCB / 1.0619             | A351 CF8M / 1.4408            |  |  |  |
| 2         | Сар               | A105 / 1.0432                 | AISI 316 / 1.4401             |  |  |  |
| 3         | * Gasket          | Stainless steel /<br>Graphite | Stainless steel /<br>Graphite |  |  |  |
| 4         | * Strainer screen | AISI 304 / 1.4301             | AISI 304 / 1.4301             |  |  |  |

<sup>\*</sup> Available spare parts.

| BODY LIMITING CONDITIONS * |                    |                |  |
|----------------------------|--------------------|----------------|--|
| IS140S                     | IS140i             | RELATED        |  |
| ALLOWABLE PRESSURE         | ALLOWABLE PRESSURE | TEMP.          |  |
| 40 bar                     | 40 bar             | -10 °C / 50 °C |  |
| 33,3 bar                   | 33,7 bar           | 200 °C         |  |
| 27,6 bar                   | 29,7 bar           | 300 °C         |  |
| 25,7 bar                   | 28,5 bar           | 350 °C         |  |
| 23,8 bar                   | 27,4 bar           | 400 °C         |  |