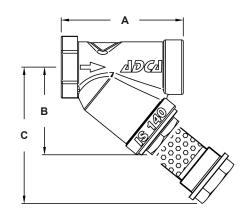

## CE MARKING - GROUP 2 (PED - European Directive)

| PN 40         | Category      |  |
|---------------|---------------|--|
| 1/2" to 11/4" | SEP           |  |
| 11/2" to 2"   | 1 (CE marked) |  |

| DIMENSIONS (mm) |     |     |     |           |  |  |
|-----------------|-----|-----|-----|-----------|--|--|
| SIZE            | Α   | В   | С   | WGT. (kg) |  |  |
| 1/2"            | 85  | 63  | 107 | 0,6       |  |  |
| 3/4"            | 100 | 80  | 139 | 1         |  |  |
| 1"              | 115 | 87  | 155 | 1,5       |  |  |
| 11/4"           | 143 | 107 | 192 | 2,5       |  |  |
| 11/2"           | 160 | 125 | 215 | 3,6       |  |  |
| 2"              | 198 | 142 | 242 | 5,7       |  |  |